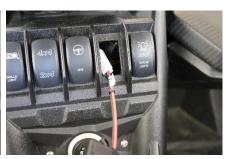

- 4. Slide White Connector with fuse and install USB Port into Switch Cutout
- 5. Plug the USB Port into the OEM AUX Power Port
- 6. Re-install center plastic Cover.

For more details on installation go to www.xtcinstall.com
We can also be reached by email at <a href="mailto:support@powerproducts.com">support@powerproducts.com</a>
To purchase Accessories please visit our web site at www.xtcpowerproducts.com
Copyright © 2018 XTC MOTORSPORTS LLC, all rights reserved.