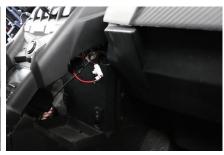

Thank you for purchasing XTC's Dash mounted USB Power Port. Please read the instructions fully and familiarize yourself with the components before starting the install.

- 1. Remove the plastic center cover under the dash exposing the main wire harness.
- 2. Cut the cable tie that holds the AUX Plug to make it simpler to use, the connector maybe in the back of the harness hidden, un-plug the OEM accessory port cover (White Plug) by pushing the center button.
- 3. Remove one Center Dash Switch plug

- 4. Slide White Connector with fuse and install USB Port into Switch Cutout
- 5. Plug the USB Port into the OEM AUX Power Port
- 6. Re-install center plastic Cover.

For more details on installation go to www.xtcinstall.com
We can also be reached by email at <a href="mailto:support@powerproducts.com">support@powerproducts.com</a>
To purchase Accessories please visit our web site at www.xtcpowerproducts.com
Copyright © 2018 XTC MOTORSPORTS LLC, all rights reserved.