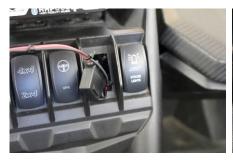

- 4. Slide White Connector with fuse and install USB Port into Switch Cutout
- 5. Plug the USB Port into the OEM AUX Power Port
- 6. Re-install center plastic Cover.

For more details on installation go to www.xtcinstall.com
We can also be reached by email at <a href="mailto:support@powerproducts.com">support@powerproducts.com</a>
To purchase Accessories please visit our web site at www.xtcpowerproducts.com
Copyright © 2018 XTC MOTORSPORTS LLC, all rights reserved.