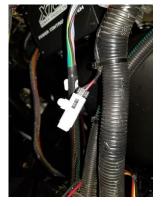

Thank you for purchasing XTC's Dash mounted USB Power Port. Please read the instructions fully and familiarize yourself with the components before starting the install.

- 1. Remove the plastic center cover under the dash exposing the main wire harness.
- 2. Cut the cable tie that holds the AUX Plug to make it simpler to use, the connector maybe in the back of the harness hidden, un-plug the OEM accessory port cover (White Plug) by pushing the center button.
- 3. Remove one Center Dash Switch plug

- 4. Slide White Connector with fuse and install USB Port into Switch Cutout
- 5. Plug the USB Port into the OEM AUX Power Port
- 6. Re-install center plastic Cover.

For more details on installation go to www.xtcinstall.com
We can also be reached by email at <a href="mailto:support@powerproducts.com">support@powerproducts.com</a>
To purchase Accessories please visit our web site at www.xtcpowerproducts.com
Copyright © 2018 XTC MOTORSPORTS LLC, all rights reserved.