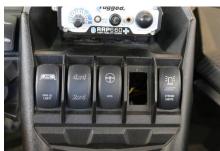

Thank you for purchasing XTC's Dash mounted USB Power Port. Please read the instructions fully and familiarize yourself with the components before starting the install.

- 1. Remove the plastic center cover under the dash exposing the main wire harness.
- 2. Cut the cable tie that holds the AUX Plug to make it simpler to use, the connector maybe in the back of the harness hidden, un-plug the OEM accessory port cover (White Plug) by pushing the center button.
- 3. Remove one Center Dash Switch plug