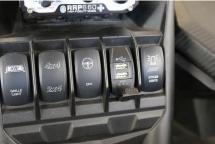

Thank you for purchasing XTC's Dash mounted USB Power Port. Please read the instructions fully and familiarize yourself with the components before starting the install.

- 1. Remove the plastic center cover under the dash exposing the main wire harness.
- 2. Cut the cable tie that holds the AUX Plug to make it simpler to use, the connector maybe in the back of the harness hidden, un-plug the OEM accessory port cover (White Plug) by pushing the center button.
- 3. Remove one Center Dash Switch plug

- 4. Slide White Connector with fuse and install USB Port into Switch Cutout
- 5. Plug the USB Port into the OEM AUX Power Port
- 6. Re-install center plastic Cover.

For more details on installation go to www.xtcinstall.com
We can also be reached by email at <a href="mailto:support@powerproducts.com">support@powerproducts.com</a>
To purchase Accessories please visit our web site at www.xtcpowerproducts.com
Copyright © 2018 XTC MOTORSPORTS LLC, all rights reserved.