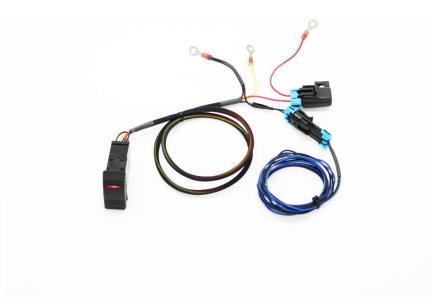

## **PCS-LD**

Thank you for purchasing our Plug & Play Switch System. Please read the instructions fully to familiarize yourself with the components before starting the install. This Switch can be used in a variety of vehicles, for sample we use the Polaris RZR