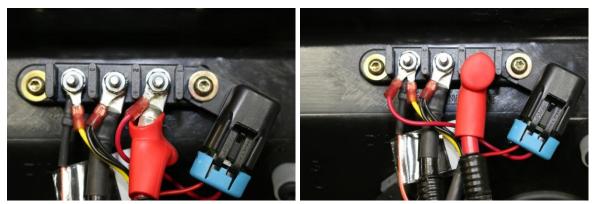

6. Attach the switch harness set to the factory busbar. The yellow wire will be attached to the left terminal marked accessories on the factory busbar, this lets the bottom display light come on with the key when using an upgraded switch. Next the black wire needs to be attached to ground, remove the mounting screw for the busbar and install ground wire and reinstall. The third red fused wire, can be attached to full time power on the busbar if installed, or to the accessory switched power. If the switched accessory power is used the accessory will go off with the key switch AND the rocker switch, if attached to full time power the accessory will only go on and off with the rocker switch only.

Full time power not through key

Part time power will go off with switch and key

- 7. Run the blue and black wire to the accessory to be powered, blue is positive and black is ground.
- 8. Using the supplied cable ties, secure the harness to the vehicle and verify operation.