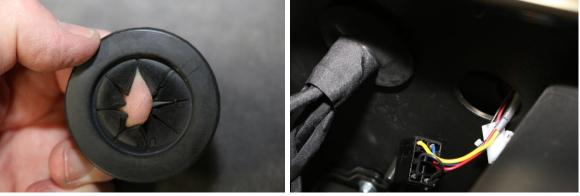

## NOTE: When running wire harnesses make sure to keep them away from any hot or moving parts

- 2. Remove the Grommet and cut lines with a razor blade and reinstall if not previously cut.
- 3. Run the 8-pin connector from under the front hood through grommet up to dash