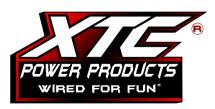

1. Unplug OEM rear light harness located on driver's side rear corner near the belt cover.

2. Plug the adapter into both OEM connectors as shown above.

WARNING! Keep power wire away from any hot or moving parts.