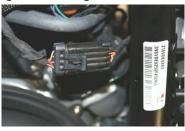

1. Unplug OEM rear light harness located on driver's side rear corner near the belt cover.

2. Plug the adapter into both OEM connectors as shown above.

WARNING! Keep power wire away from any hot or moving parts.