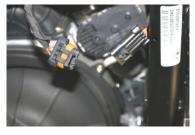

1. Unplug OEM rear light harness located on driver's side rear corner near the belt cover.

2. Plug the adapter into both OEM connectors as shown above.

WARNING! Keep power wire away from any hot or moving parts.