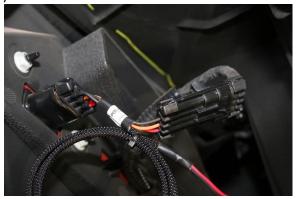

## For more details on installation go to www.xtcinstall.com

Please read the instructions fully and familiarize yourself with the components before starting the install. Quick Install Guide.

This adapter interfaces at either tail light - Unplug either the Right or Left or on the new RZR Turbo S the third center light and plug our connector into the light and the factory connector into our adapter (in-line)