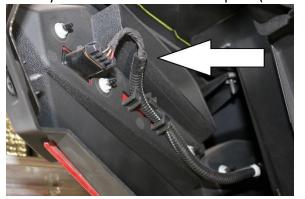

## For more details on installation go to www.xtcinstall.com

Please read the instructions fully and familiarize yourself with the components before starting the install. Quick Install Guide.

This adapter interfaces at either tail light - Unplug either the Right or Left or on the new RZR Turbo S the third center light and plug our connector into the light and the factory connector into our adapter (in-line)