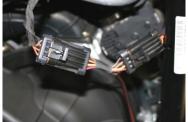

## XTC™ Gets You Wired For Fun™

Unplug OEM rear light harness located on driver's side rear corner near the belt cover.

2. Plug the adapter into both OEM connectors as shown above. If installing with one of our TSS Turn Signal Systems, plug this adapter in after the TSS so that the front OE Harness plugs into the TSS harness then into the Light Bar Harness then into the Real Light Harness, doing so will give the Light Bar Right and Left Turn Signals.