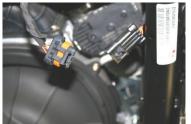

## XTC™ Gets You Wired For Fun™

Unplug OEM rear light harness located on driver's side rear corner near the belt cover.

2. Plug the adapter into both OEM connectors as shown above. If installing with one of our TSS Turn Signal Systems, plug this adapter in after the TSS so that the front OE Harness plugs into the TSS harness then into the Light Bar Harness then into the Real Light Harness, doing so will give the Light Bar Right and Left Turn Signals.