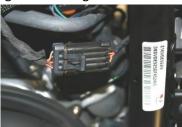

## XTC™ Gets You Wired For Fun™

Unplug OEM rear light harness located on driver's side rear corner near the belt cover.

2. Plug the adapter into both OEM connectors as shown above. If installing with one of our TSS Turn Signal Systems, plug this adapter in after the TSS so that the front OE Harness plugs into the TSS harness then into the Light Bar Harness then into the Real Light Harness, doing so will give the Light Bar Right and Left Turn Signals.