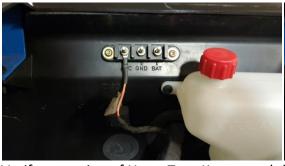

14. Run 8-pin Connector through cutout and plug switch in and insert into the opening.

**15.** Run power wire to 12vdc accessory stud under the hood, left hand stud. Hook the black wire to center stud for Ground.