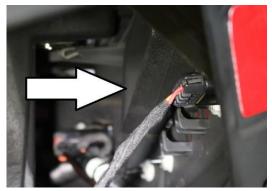

3. Un-Plug the Left or Right Tail Light and Plug the License Plate power adapter in-line.

## WARNING! Keep power wire away from any hot or moving parts.

- 4. Run power wire to License Plate Light.
- 5. Crimp the following wires together using the provided Heat Shrink Butt Connectors
- **6.** Crimp the red wire to the white license frame wire
- 7. Crimp the black wire to the black license frame wire
- 8. Using a Heat Gun apply heat to the ends of the butt connectors to seal, do not overheat
- **9.** Using the supplied cable tie's, secure the power wire to the car once again making sure that the wire is kept away from any hot or moving parts.