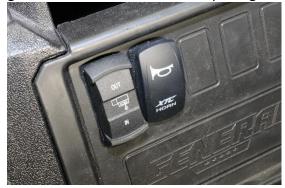

- **16.** Verify operation of Horn. Turn Key on and the Bottom Switch LED should illuminate, Push the top of the Horn Rocker and the Horn should sound.
- 17. Cable tie any extra harness under dash and reinstall any parts removed and verify operation