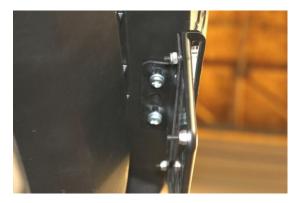

Below are pictures of the recommended mounting spot but maybe mounted as desired.

- 1. Using the provided hardware mount the Bracket to the rear of the RZR.
- 2. Mount the License Frame to the Bracket.