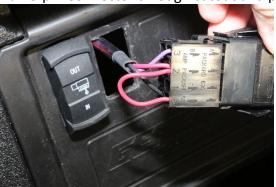

14. Run 8-pin Connector through cutout and plug switch in and insert into the opening.

**15.** Run power wire to 12vdc accessory stud under the hood, left hand stud. Hook the black wire to center stud for Ground.