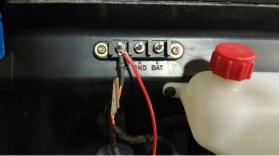

14. Run 8-pin Connector through cutout and plug switch in and insert into the opening.

**15.** Run power wire to 12vdc accessory stud under the hood, left hand stud. Hook the black wire to center stud for Ground.