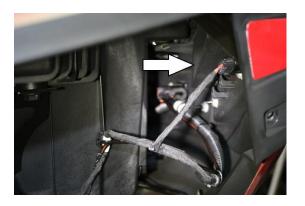

3. Un-Plug the Left or Right Tail Light and Plug the License Plate power adapter in-line.