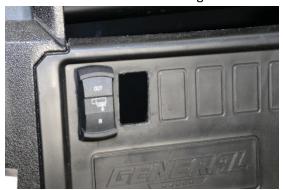

- **10.** Remove hood, dash cover.
- 11. Using the supplied screw mount the Horn under the hood.
- 12. Attach the Violet and Black wire to the horn, run the 8-pin connector through the fire wall to the dash.
- **13.** Cut out one of the switch rectangles on the dash.