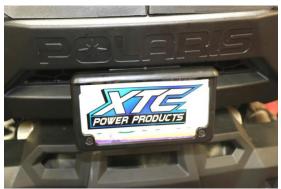

Below are pictures of the recommended mounting spot but maybe mounted as desired.

- 1. Using the provided hardware mount the Bracket to the rear of the RZR.
- 2. Mount the License Frame to the Bracket.