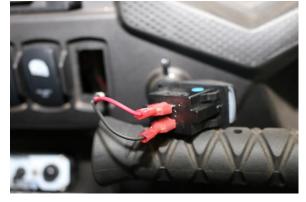

- 4. Cut one of the dash switch cut outs. Make sure there is room behind the dash for the adapter. Run the wires through rubber grommet on the fire wall and through the switch cut out to the USB adapter
- 5. Attach the Red wire to the + input and the black wire to the on the adapter

6. Push the adapter into the dash

- 7. Using the supplied cable ties secure the harness to the vehicle
- 8. Verify operation. When the key is turned on the USB adapter should light up. Output is DC-5V 4.2A. Each output delivers 2.1 A