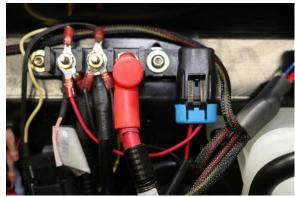

- 1. Remove Hood and Dash Cover
- 2. Remove the USB from the power wire.
- 3. Attach the red Fused wire to the left Busbar Accessory Post and the ground wire to the ground post.

Remove the Torx screw and mount the fuse holder as shown above.