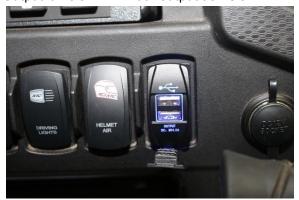

6. Push the adapter into the dash

- 7. Using the supplied cable ties secure the harness to the vehicle
- 8. Verify operation. When the key is turned on the USB adapter should light up. Output is DC-5V 4.2A. Each output delivers 2.1 A