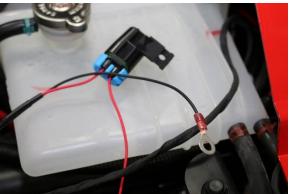

- 1. Remove Hood and Dash Cover
- 2. Remove the USB from the power wire.
- 3. Attach the red Fused wire to the left Busbar Accessory Post and the ground wire to the ground post.

Remove the Torx screw and mount the fuse holder as shown above.