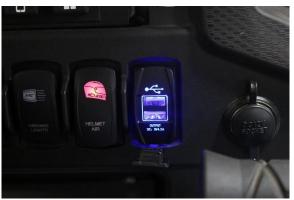

6. Push the adapter into the dash

- 7. Using the supplied cable ties secure the harness to the vehicle
- 8. Verify operation. When the key is turned on the USB adapter should light up. Output is DC-5V 4.2A. Each output delivers 2.1 A