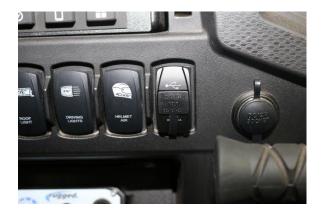

- 4. Cut one of the dash switch cut outs. Make sure there is room behind the dash for the adapter. Run the wires through rubber grommet on the fire wall and through the switch cut out to the USB adapter
- 5. Attach the Red wire to the + input and the black wire to the on the adapter

6. Push the adapter into the dash

- 7. Using the supplied cable ties secure the harness to the vehicle
- 8. Verify operation. When the key is turned on the USB adapter should light up. Output is DC-5V 4.2A. Each output delivers 2.1 A