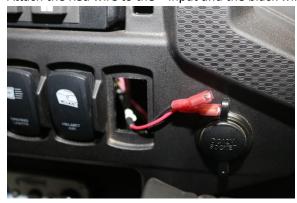

- 4. Cut one of the dash switch cut outs. Make sure there is room behind the dash for the adapter. Run the wires through rubber grommet on the fire wall and through the switch cut out to the USB adapter
- 5. Attach the Red wire to the + input and the black wire to the on the adapter

6. Push the adapter into the dash

- 7. Using the supplied cable ties secure the harness to the vehicle
- 8. Verify operation. When the key is turned on the USB adapter should light up. Output is DC-5V 4.2A. Each output delivers 2.1 A