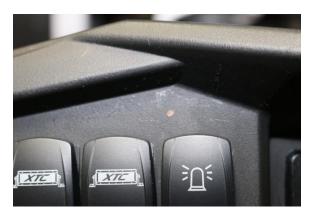

For more details on installation go to www.xtcinstall.com
Please read the instructions fully and familiarize yourself with the components before starting the install.

1. **Mount LED in Dash** - Locate a desirable place to mount the indicator and drill a 5/16" Hole.