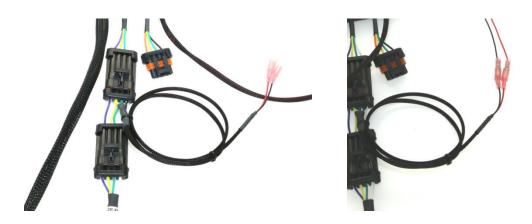

- 2. **Connect Adapter to TSS** Unplug the Front wire harness form the Control Box and plug the TSS-IND in. Plug the front harness into the adapter.
- 3. **Connect Indicator -** Plug the two Bullet connectors into the harness, the Black to the Black and Red to Red.