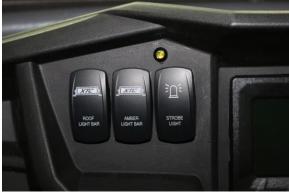

For more details on installation go to www.xtcinstall.com
Please read the instructions fully and familiarize yourself with the components before starting the install.

1. **Mount LED in Dash** - Locate a desirable place to mount the indicator and drill a 5/16" Hole.